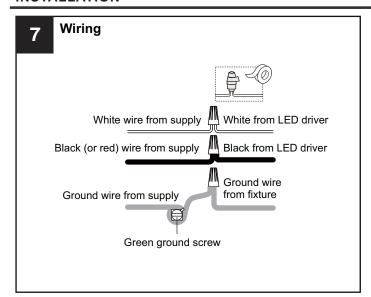

## **MOUNTING HARDWARE**

BB Mounting Screw

Wire Connector

Outlet Box Screw x 2

Your installation is now complete! Restore electricity and save this sheet for future reference.