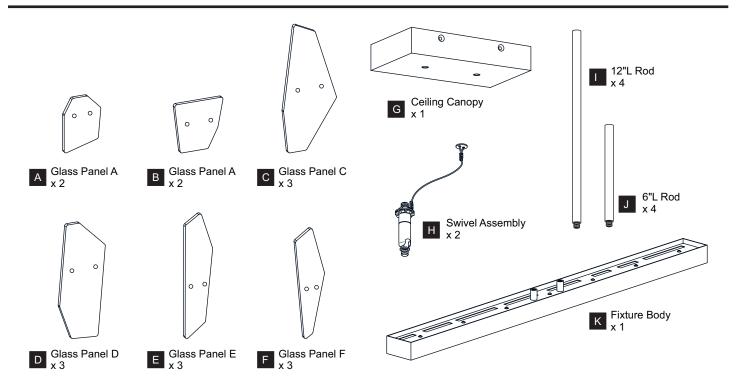

circuit breaker box or the main fuse box.

### CAUTION

- For your safety, read instructions completely before beginning installation.
- If in doubt about electrical installation, consult a licensed electrician.

#### **TOOLS REQUIRED**











| Ratings | 120~277Vac, 60Hz |         |
|---------|------------------|---------|
|         | Model No.        | Wattage |
|         | PCAUR142MBK      | 32W     |
|         | PCAUR142SGD      | 32W     |

#### **CARE AND MAINTENANCE**

 Wipe clean using soft, dry cloth or static duster. Always avoid using harsh chemicals and abrasives to clean fixture as they may damage the finish.

If you need further assistance call Quoizel Customer Care at 1-800-645-3184 (9:00am - 5:00pm EST), or visit us on-line at www.quoizel.com.

## **PACKAGE CONTENTS**



## **MOUNTING HARDWARE**







BB Mounting Screw



Wire Connector



Outlet Box Screw x 2



















Your installation is now complete! Restore electricity and save this sheet for future reference.