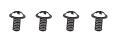

## **MOUNTING HARDWARE**

BB Mounting Screw

Wire Connector

Outlet Box Screw x 2

Your installation is now complete! Restore electricity and save this sheet for future reference.