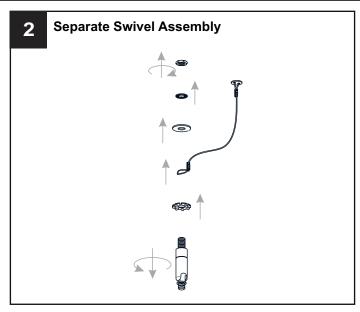

letely before beginning installation.
- If in doubt about electrical installation, consult a licensed electrician.

#### **TOOLS REQUIRED**











| Ratings | 120~277Vac, 60Hz |         |
|---------|------------------|---------|
|         | Model No.        | Wattage |
|         | PCAUR142MBK      | 32W     |
|         | PCAUR142SGD      | 32W     |

#### **CARE AND MAINTENANCE**

 Wipe clean using soft, dry cloth or static duster. Always avoid using harsh chemicals and abrasives to clean fixture as they may damage the finish.

If you need further assistance call Quoizel Customer Care at 1-800-645-3184 (9:00am - 5:00pm EST), or visit us on-line at www.quoizel.com.

## **PACKAGE CONTENTS**



## **MOUNTING HARDWARE**







BB Mounting Screw



Wire Connector



Outlet Box Screw x 2



















Your installation is now complete! Restore electricity and save this sheet for future reference.