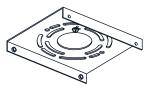

ain fuse box.

### CAUTION

- For your safety, read instructions completely before beginning installation.
- If in doubt about electrical installation, consult a licensed electrician.

#### **TOOLS REQUIRED**











| Ratings | 120~277Vac, 60Hz |         |
|---------|------------------|---------|
|         | Model No.        | Wattage |
|         | PCAUR142MBK      | 32W     |
|         | PCAUR142SGD      | 32W     |

#### **CARE AND MAINTENANCE**

 Wipe clean using soft, dry cloth or static duster. Always avoid using harsh chemicals and abrasives to clean fixture as they may damage the finish.

If you need further assistance call Quoizel Customer Care at 1-800-645-3184 (9:00am - 5:00pm EST), or visit us on-line at www.quoizel.com.

## **PACKAGE CONTENTS**



## **MOUNTING HARDWARE**







BB Mounting Screw



Wire Connector



Outlet Box Screw x 2



















Your installation is now complete! Restore electricity and save this sheet for future reference.