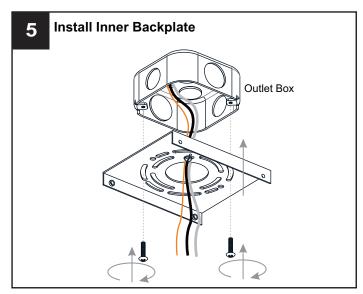

before beginning installation.
- If in doubt about electrical installation, consult a licensed electrician.

#### **TOOLS REQUIRED**











| Ratings | 120~277Vac, 60Hz |         |
|---------|------------------|---------|
|         | Model No.        | Wattage |
|         | PCAUR142MBK      | 32W     |
|         | PCAUR142SGD      | 32W     |

#### **CARE AND MAINTENANCE**

 Wipe clean using soft, dry cloth or static duster. Always avoid using harsh chemicals and abrasives to clean fixture as they may damage the finish.

If you need further assistance call Quoizel Customer Care at 1-800-645-3184 (9:00am - 5:00pm EST), or visit us on-line at www.quoizel.com.

## **PACKAGE CONTENTS**



## **MOUNTING HARDWARE**







BB Mounting Screw



Wire Connector



Outlet Box Screw x 2



















Your installation is now complete! Restore electricity and save this sheet for future reference.