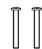

## **MOUNTING HARDWARE**

BB Mounting Screw

Wire Connector

Outlet Box Screw x 2

Your installation is now complete! Restore electricity and save this sheet for future reference.