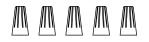

## **MOUNTING HARDWARE**

BB Mounting Screw

Wire Connector

Outlet Box Screw x 2

Your installation is now complete! Restore electricity and save this sheet for future reference.