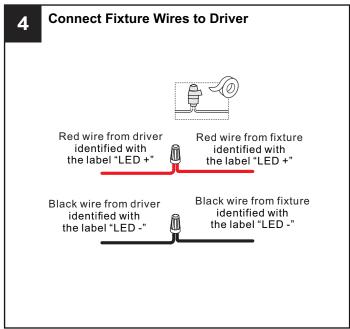

ly before beginning installation.
- If in doubt about electrical installation, consult a licensed electrician.

#### **TOOLS REQUIRED**











| Ratings | 120~277Vac, 60Hz |         |
|---------|------------------|---------|
|         | Model No.        | Wattage |
|         | PCAUR142MBK      | 32W     |
|         | PCAUR142SGD      | 32W     |

#### **CARE AND MAINTENANCE**

 Wipe clean using soft, dry cloth or static duster. Always avoid using harsh chemicals and abrasives to clean fixture as they may damage the finish.

If you need further assistance call Quoizel Customer Care at 1-800-645-3184 (9:00am - 5:00pm EST), or visit us on-line at www.quoizel.com.

## **PACKAGE CONTENTS**



## **MOUNTING HARDWARE**







BB Mounting Screw



Wire Connector



Outlet Box Screw x 2



















Your installation is now complete! Restore electricity and save this sheet for future reference.