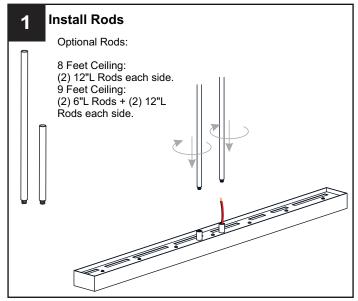

mpletely before beginning installation.
- If in doubt about electrical installation, consult a licensed electrician.

#### **TOOLS REQUIRED**











| Ratings | 120~277Vac, 60Hz |         |
|---------|------------------|---------|
|         | Model No.        | Wattage |
|         | PCAUR142MBK      | 32W     |
|         | PCAUR142SGD      | 32W     |

#### **CARE AND MAINTENANCE**

 Wipe clean using soft, dry cloth or static duster. Always avoid using harsh chemicals and abrasives to clean fixture as they may damage the finish.

If you need further assistance call Quoizel Customer Care at 1-800-645-3184 (9:00am - 5:00pm EST), or visit us on-line at www.quoizel.com.

## **PACKAGE CONTENTS**



## **MOUNTING HARDWARE**







BB Mounting Screw



Wire Connector



Outlet Box Screw x 2



















Your installation is now complete! Restore electricity and save this sheet for future reference.