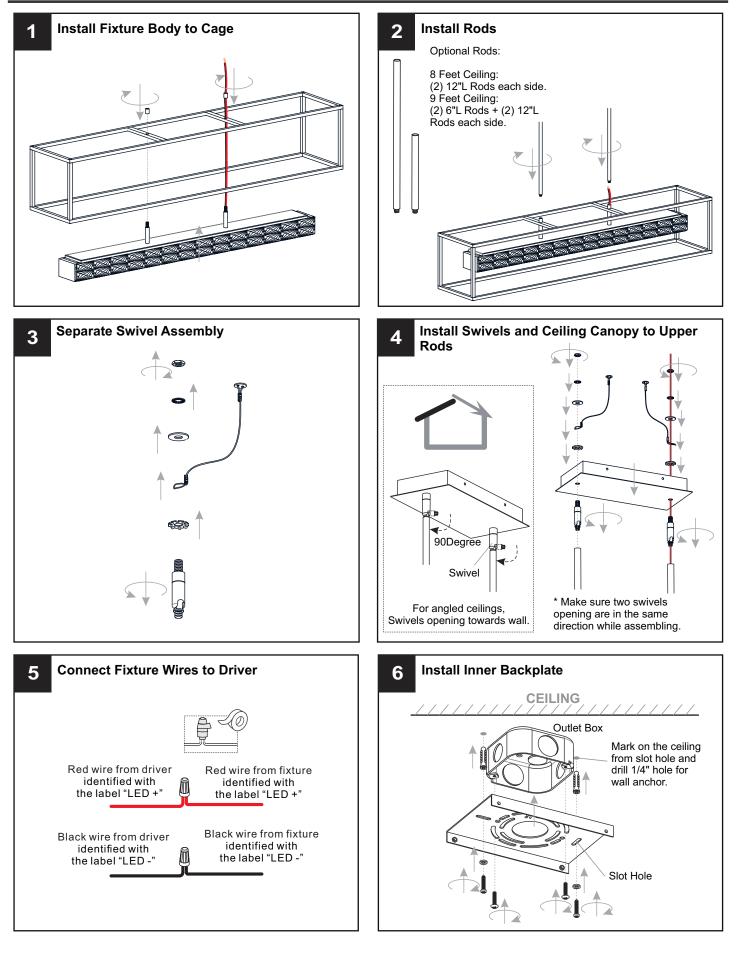

### INSTALLATION

## INSTALLATION

Your installation is now complete! Restore electricity and save this sheet for future reference.