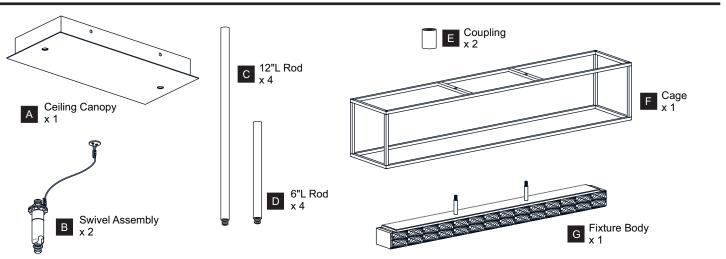

Ratings

Please read and understand this entire manual before attempting to assemble, install or operate the product.

- WARNING
  RISK OF ELECTRIC SHOCK Before beginning installation, turn off electricity at the circuit breaker box or the main fuse box.
- CAUTION
  - For your safety, read instructions completely before beginning installation.
  - If in doubt about electrical installation, consult a licensed electrician.
  - **TOOLS REQUIRED**



#### **CARE AND MAINTENANCE**

• Wipe clean using soft, dry cloth or static duster. Always avoid using harsh chemicals and abrasives to clean fixture as they may damage the finish.

If you need further assistance call Quoizel Customer Care at 1-800-645-3184 (9:00am - 5:00pm EST), or visit us on-line at www.quoizel.com.

#### **PACKAGE CONTENTS**



#### **MOUNTING HARDWARE**



### INSTALLATION



## INSTALLATION





Your installation is now complete! Restore electricity and save this sheet for future reference.