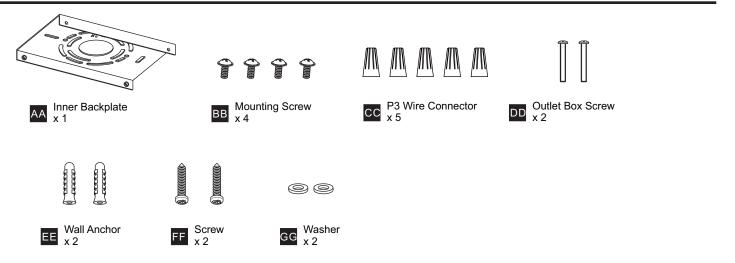

stand this entire manual before attempting to assemble, install or operate the product.

- WARNING
  RISK OF ELECTRIC SHOCK Before beginning installation, turn off electricity at the circuit breaker box or the main fuse box.
- CAUTION
  - For your safety, read instructions completely before beginning installation.
  - If in doubt about electrical installation, consult a licensed electrician.
  - **TOOLS REQUIRED**



#### **CARE AND MAINTENANCE**

• Wipe clean using soft, dry cloth or static duster. Always avoid using harsh chemicals and abrasives to clean fixture as they may damage the finish.

If you need further assistance call Quoizel Customer Care at 1-800-645-3184 (9:00am - 5:00pm EST), or visit us on-line at www.quoizel.com.

#### **PACKAGE CONTENTS**



#### **MOUNTING HARDWARE**



### INSTALLATION



## INSTALLATION





Your installation is now complete! Restore electricity and save this sheet for future reference.