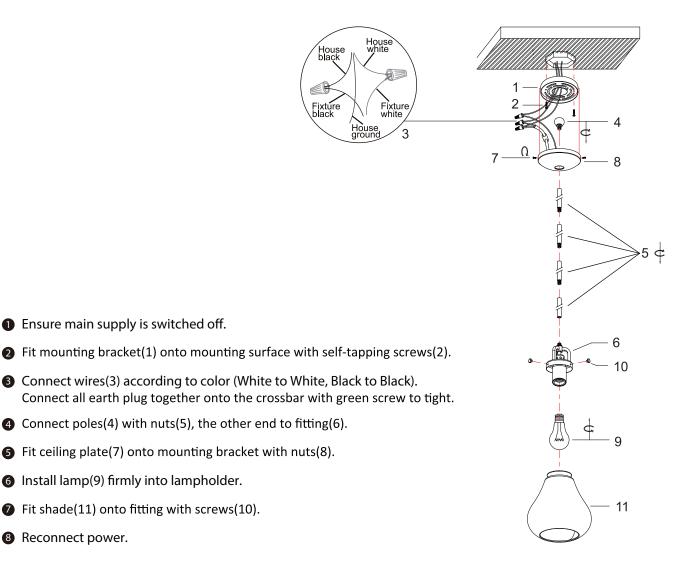

THIS LUMINAIRE MUST BE MOUNTED OR SUPPORTED IN A JUNCTION BOX CE LUMINAIRE DOIT ÊTRE MONTÉ OU SUPPORTÉ DANS UNE BOÎTE DE JONCTION

8 Reconnect power.