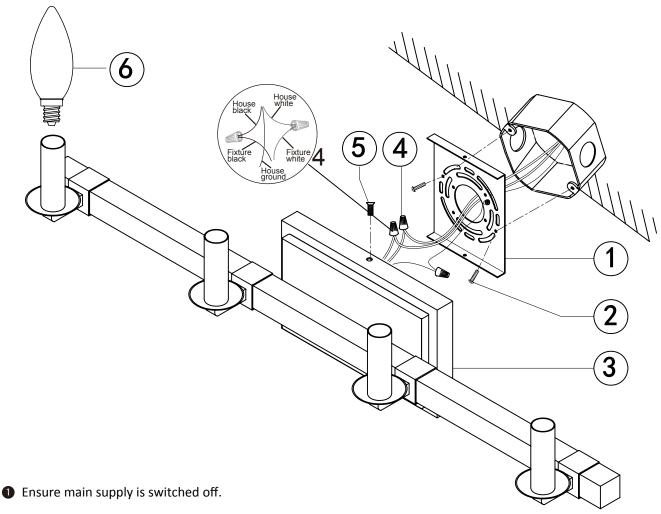

THIS LUMINAIRE MUST BE MOUNTED OR SUPPORTED IN A JUNCTION BOX CE LUMINAIRE DOIT ÊTRE MONTÉ OU SUPPORTÉ DANS UNE BOÎTE DE JONCTION

- 2 Fit mounting bracket (1) onto mounting surface with self-tapping screws (2).
- 3 Connect wires (4) according to color (White to White, Black to Black). Connect all earth plug together onto the crossbar with green screw to tight.
- 4 Fit wall plate (3) onto mounting bracket with nuts (5).
- 5 Install the bulbs (6) (not included) firmly into lampholders.
- 6 Reconnect power.