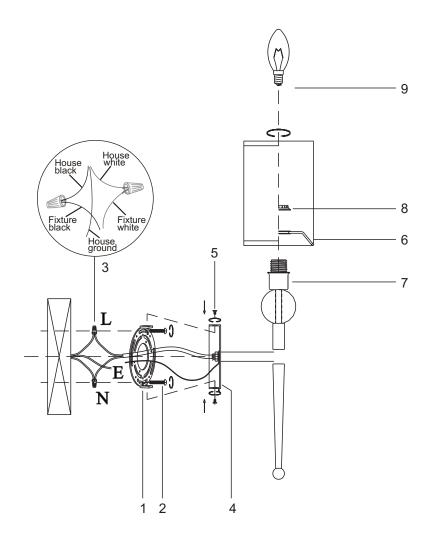

## **INSTALLATION INSTRUCTIONS:**

- Ensure main supply is switched off.
- Fix crossbar (1) onto mounting surface with self-tapping screws (2).
- Connect wires (3) according to color (White to White, Black to Black). Connect all earth lug together onto the crossbar with green screw to tight.
- Fit wall plate (4) onto crossbar with plate screws (5).
- Fit shade (6) onto lampholder (7) with shade ring (8).
- Install lamp (9) firmly into lampholder.
- · Reconnect power.